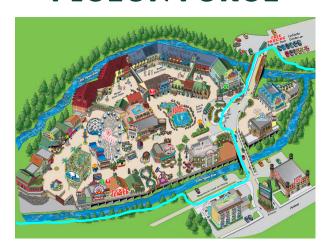

# THE ISLAND IN PIGEON FORGE

#### GREENWAY ROUTE

The Pigeon Forge Greenway runs directly through The Island in Pigeon Forge.

Follow the large sidewalk in front of the Margaritaville Island Inn parking area. travel across both bridges at The Island. and the Pigeon Forge Greenway will reconnect at the main parking area of The Island.