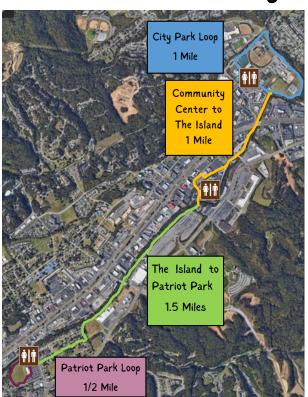

The Pigeon Forge Greenway connects visitor and residents to several important landmarks around Pigeon Forge. including: Dollywood. The Pigeon Forge Community Center. The Island in Pigeon Forge. The LeConte Event Center. and Patriot Park with access to various restaurants. attractions. and lodging along the way. There are additional Greenway trails located at Wear Farm Park as well. Restroom facilities are available at the Pigeon Forge Community Center. The Island in Pigeon Forge. Patriot Park, and Wear Farm Park.

#### GREENWAY ROUTE

The Pigeon Forge Greenway runs directly through The Island in Pigeon Forge.

Follow the large sidewalk in front of the Margaritaville Island Inn parking area. travel across both bridges at The Island. and the Pigeon Forge Greenway will reconnect at the main parking area of The Island.