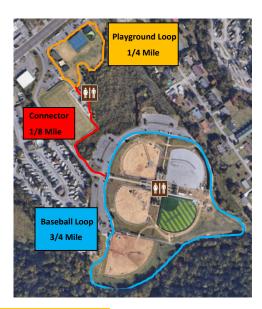

### PIGEON FORGE GREENWAY SYSTEM

The Pigeon Forge
Greenway System includes
over 6 miles of trails that
take patrons along the
beautiful West Prong of
the Little Pigeon River.
around Patriot Park.
behind the Community
Center. and throughout
Wear Farm Park.