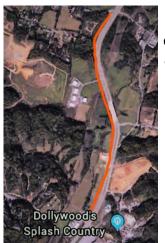

#### **GREENWAY ROUTES**

There is another section of Greenway following Veterans Blvd. connecting with the Sevierville Greenway System at Centerview Rd. ending at Goldrush Rd across the street from Dollywood. Splash Country, and DreamMore Resort.