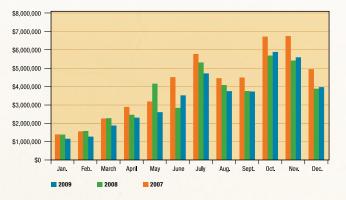

#### 2009 CRAFT, GIFT & SPECIALTY REVENUE

| Month     | Gross Business | % of Change |
|-----------|----------------|-------------|
| January   | \$1,146,100    | -17         |
| February  | \$1,261,215    | -20         |
| March     | \$1,871,500    | -17         |
| April     | \$2,298,273    | -6          |
| May       | \$2,594,782    | -8          |
| June      | \$3,514,920    | -15         |
| July      | \$4,713,126    | -11         |
| August    | \$3,741,109    | -8          |
| September | \$3,727,145    | 0           |
| October   | \$5,884,353    | 4           |
| November  | \$5,588,646    | 3           |
| December  | \$3,960,915    | 2           |
| Total     | \$40,302,084   | -6          |

#### 2008 CRAFT, GIFT & SPECIALTY REVENUE

| Month     | Gross Business | % of Change |
|-----------|----------------|-------------|
| January   | \$1,373,226    | -1          |
| February  | \$1,573,198    | 1           |
| March     | \$2,266,404    | 0           |
| April     | \$2,455,017    | -15         |
| May       | \$4,148,885    | 30          |
| June      | \$2,834,281    | -37         |
| July      | \$5,308,117    | -8          |
| August    | \$4,076,803    | -8          |
| September | \$3,745,690    | -17         |
| October   | \$5,684,851    | -15         |
| November  | \$5,416,973    | -20         |
| December  | \$3,875,411    | -22         |
| Total     | \$42,758,856   | -13         |

### 2007 CRAFT, GIFT & SPECIALTY REVENUE

| Month     | Gross Business | % of Change |
|-----------|----------------|-------------|
| January   | \$1,386,364    | -23         |
| February  | \$1,550,991    | -16         |
| March     | \$2,256,020    | -21         |
| April     | \$2,885,734    | -14         |
| May       | \$3,180,675    | -9          |
| June      | \$4,505,430    | -11         |
| July      | \$5,774,710    | -12         |
| August    | \$4,448,580    | -5          |
| September | \$4,488,686    | -14         |
| October   | \$6,718,451    | -12         |
| November  | \$6,748,351    | -8          |
| December  | \$4,944,041    | -1          |
| Total     | \$48,888,033   | -11         |