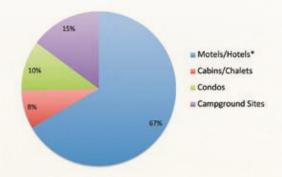

# LODGING

| Lodging          | 2009 Total # Units | 2008 Total # Units |  |
|------------------|--------------------|--------------------|--|
| Motels/Hotels*   | 8,448              | 8,444              |  |
| Cabins/Chalets   | 1,022              | 1,020              |  |
| Condos           | 1,331              | 1,373              |  |
| Campground Sites | 1,892              | 1,892              |  |
| Total Lodging    | 12,693             | 12,729             |  |