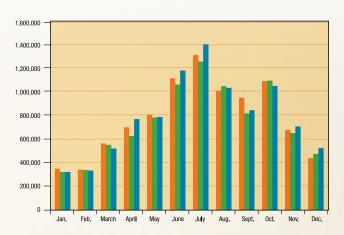

# 2009 GREAT SMOKY MOUNTAINS VISITATION

| Month     | Visitor Count | % of Change |
|-----------|---------------|-------------|
| January   | 323,614       | 0           |
| February  | 334,515       | -2          |
| March     | 521,140       | -6          |
| April     | 770,858       | 23          |
| May       | 788,974       | 1           |
| June      | 1,181,938     | 11          |
| July      | 1,404,034     | 12          |
| August    | 1,035,277     | -1          |
| September | 845,655       | 3           |
| October   | 1,052,137     | -4          |
| November  | 708,797       | 9           |
| December  | 524,771       | 10          |
| Total     | 9,491,710     | 5           |

# 2008 GREAT SMOKY MOUNTAINS VISITATION

| Month     | Visitor Count | % of Change |
|-----------|---------------|-------------|
| January   | 322,865       | -8          |
| February  | 340,558       | -1          |
| March     | 553,078       | -2          |
| April     | 628,593       | -10         |
| May       | 783,847       | -3          |
| June      | 1,063,589     | -5          |
| July      | 1,257,396     | -4          |
| August    | 1,049,206     | 4           |
| September | 819,816       | -14         |
| October   | 1,096,711     | 0           |
| November  | 652,023       | -4          |
| December  | 476,328       | 8           |
| Total     | 9,044,010     | -4          |

# 2007 GREAT SMOKY MOUNTAINS VISITATION

| Month     | Visitor Count | % of Change |
|-----------|---------------|-------------|
| January   | 350,818       | -4          |
| February  | 342,540       | 3           |
| March     | 564,878       | 1           |
| April     | 701,353       | -3          |
| May       | 810,438       | 11          |
| June      | 1,116,371     | 0           |
| July      | 1,313,210     | 3           |
| August    | 1,011,693     | 10          |
| September | 951,432       | 2           |
| October   | 1,092,798     | -3          |
| November  | 677,203       | -18         |
| December  | 439,519       | -12         |
| Total     | 9,372,253     | 1           |