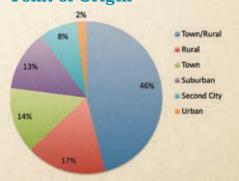

| POINT OF ORIGIN | %  |
|-----------------|----|
| Town/Rural      | 46 |
| Rural           | 17 |
| Town            | 14 |
| Suburban        | 13 |
| Second City     | 8  |
| Urban           | 2  |

## Point of Origin