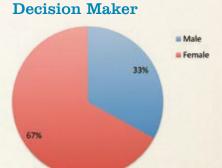

| AGE   | %  |
|-------|----|
| 18-24 | 4  |
| 25-34 | 10 |
| 35-49 | 26 |
| 50-64 | 37 |
| 65+   | 23 |

| GENDER (DECISION MAKER) | %  |  |
|-------------------------|----|--|
| Male                    | 33 |  |
| Female                  | 67 |  |