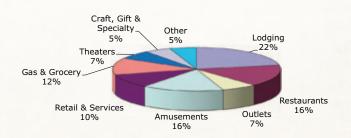

As the gross receipts pie chart and graph illustrate, Pigeon Forge is not overly dependent on any single business sector, and this is one of the reasons Pigeon Forge continues to be successful as a destination.

#### **GROSS RECEIPTS BY SECTOR**

| Business Sector         | Revenue for 2010 | Revenue for 2009 | % of Total Business in 2010 | % of Change |
|-------------------------|------------------|------------------|-----------------------------|-------------|
| Lodging                 | \$176,987,383    | \$165,721,076    | 22                          | 7           |
| Restaurants             | \$129,878,140    | \$123,056,879    | 16                          | 6           |
| Outlets                 | \$54,860,881     | \$62,608,163     | 7                           | -12         |
| Amusements              | \$126,627,450    | \$118,554,213    | 16                          | 7           |
| Retail & Services       | \$82,026,018     | \$82,832,938     | 10                          | -1          |
| Gas & Grocery           | \$100,895,480    | \$91,671,054     | 12                          | 10          |
| Theaters                | \$52,666,346     | \$55,338,246     | 7                           | -5          |
| Craft, Gift & Specialty | \$40,080,523     | \$40,302,084     | 5                           | -1          |
| Other                   | \$42,004,369     | \$32,492,217     | 5                           | 29          |
| Total                   | \$806,026,590    | \$772,576,870    | 100%                        | 4           |