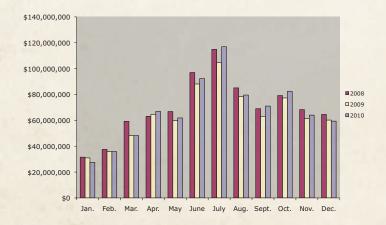

As the gross receipts pie chart and graph illustrate, Pigeon Forge is not overly dependent on any single business sector, and this is one of the reasons Pigeon Forge continues to be successful as a destination.

#### 2010 GROSS RECEIPTS

| Month     | Tay Callagted at 19/                                                                                                                                                                                                                                                                                                                                                                                                                                                                                                                                                                                                                                                                                                                                                                                                                                                                                                                                                                                                                                                                                                                                                                                                                                                                                                                                                                                                                                                                                                                                                                                                                                                                                                                                                                                                                                                                                                                                                                                                                                                                                                           | Cusas Business | 9/ of Change |
|-----------|--------------------------------------------------------------------------------------------------------------------------------------------------------------------------------------------------------------------------------------------------------------------------------------------------------------------------------------------------------------------------------------------------------------------------------------------------------------------------------------------------------------------------------------------------------------------------------------------------------------------------------------------------------------------------------------------------------------------------------------------------------------------------------------------------------------------------------------------------------------------------------------------------------------------------------------------------------------------------------------------------------------------------------------------------------------------------------------------------------------------------------------------------------------------------------------------------------------------------------------------------------------------------------------------------------------------------------------------------------------------------------------------------------------------------------------------------------------------------------------------------------------------------------------------------------------------------------------------------------------------------------------------------------------------------------------------------------------------------------------------------------------------------------------------------------------------------------------------------------------------------------------------------------------------------------------------------------------------------------------------------------------------------------------------------------------------------------------------------------------------------------|----------------|--------------|
| Month     | Tax Collected at 1%                                                                                                                                                                                                                                                                                                                                                                                                                                                                                                                                                                                                                                                                                                                                                                                                                                                                                                                                                                                                                                                                                                                                                                                                                                                                                                                                                                                                                                                                                                                                                                                                                                                                                                                                                                                                                                                                                                                                                                                                                                                                                                            | Gross Business | % of Change  |
| January   |                                                                                                                                                                                                                                                                                                                                                                                                                                                                                                                                                                                                                                                                                                                                                                                                                                                                                                                                                                                                                                                                                                                                                                                                                                                                                                                                                                                                                                                                                                                                                                                                                                                                                                                                                                                                                                                                                                                                                                                                                                                                                                                                | \$27,497,352   | -11          |
| February  |                                                                                                                                                                                                                                                                                                                                                                                                                                                                                                                                                                                                                                                                                                                                                                                                                                                                                                                                                                                                                                                                                                                                                                                                                                                                                                                                                                                                                                                                                                                                                                                                                                                                                                                                                                                                                                                                                                                                                                                                                                                                                                                                | \$35,866,052   | 0            |
| March     |                                                                                                                                                                                                                                                                                                                                                                                                                                                                                                                                                                                                                                                                                                                                                                                                                                                                                                                                                                                                                                                                                                                                                                                                                                                                                                                                                                                                                                                                                                                                                                                                                                                                                                                                                                                                                                                                                                                                                                                                                                                                                                                                | \$48,167,653   | 0            |
| April     |                                                                                                                                                                                                                                                                                                                                                                                                                                                                                                                                                                                                                                                                                                                                                                                                                                                                                                                                                                                                                                                                                                                                                                                                                                                                                                                                                                                                                                                                                                                                                                                                                                                                                                                                                                                                                                                                                                                                                                                                                                                                                                                                | \$66,873,550   | 3            |
| May       |                                                                                                                                                                                                                                                                                                                                                                                                                                                                                                                                                                                                                                                                                                                                                                                                                                                                                                                                                                                                                                                                                                                                                                                                                                                                                                                                                                                                                                                                                                                                                                                                                                                                                                                                                                                                                                                                                                                                                                                                                                                                                                                                | \$61,873,710   | 3            |
| June      |                                                                                                                                                                                                                                                                                                                                                                                                                                                                                                                                                                                                                                                                                                                                                                                                                                                                                                                                                                                                                                                                                                                                                                                                                                                                                                                                                                                                                                                                                                                                                                                                                                                                                                                                                                                                                                                                                                                                                                                                                                                                                                                                | \$92,320,910   | 5            |
| July      |                                                                                                                                                                                                                                                                                                                                                                                                                                                                                                                                                                                                                                                                                                                                                                                                                                                                                                                                                                                                                                                                                                                                                                                                                                                                                                                                                                                                                                                                                                                                                                                                                                                                                                                                                                                                                                                                                                                                                                                                                                                                                                                                | \$116,948,001  | 12           |
| August    |                                                                                                                                                                                                                                                                                                                                                                                                                                                                                                                                                                                                                                                                                                                                                                                                                                                                                                                                                                                                                                                                                                                                                                                                                                                                                                                                                                                                                                                                                                                                                                                                                                                                                                                                                                                                                                                                                                                                                                                                                                                                                                                                | \$79,570,915   | 2            |
| September |                                                                                                                                                                                                                                                                                                                                                                                                                                                                                                                                                                                                                                                                                                                                                                                                                                                                                                                                                                                                                                                                                                                                                                                                                                                                                                                                                                                                                                                                                                                                                                                                                                                                                                                                                                                                                                                                                                                                                                                                                                                                                                                                | \$71,048,506   | 13           |
| October   |                                                                                                                                                                                                                                                                                                                                                                                                                                                                                                                                                                                                                                                                                                                                                                                                                                                                                                                                                                                                                                                                                                                                                                                                                                                                                                                                                                                                                                                                                                                                                                                                                                                                                                                                                                                                                                                                                                                                                                                                                                                                                                                                | \$82,407,176   | 7            |
| November  |                                                                                                                                                                                                                                                                                                                                                                                                                                                                                                                                                                                                                                                                                                                                                                                                                                                                                                                                                                                                                                                                                                                                                                                                                                                                                                                                                                                                                                                                                                                                                                                                                                                                                                                                                                                                                                                                                                                                                                                                                                                                                                                                | \$64,051,300   | 5            |
| December  |                                                                                                                                                                                                                                                                                                                                                                                                                                                                                                                                                                                                                                                                                                                                                                                                                                                                                                                                                                                                                                                                                                                                                                                                                                                                                                                                                                                                                                                                                                                                                                                                                                                                                                                                                                                                                                                                                                                                                                                                                                                                                                                                | \$59,401,465   | -1           |
| Total     | THE RESERVE OF THE PARTY OF THE | \$806,026,590  | 5            |

### 2009 GROSS RECEIPTS

| Month    | Tax Collected at 1% | Gross Business | % of Change |
|----------|---------------------|----------------|-------------|
| January  | \$311,936           | \$30,967,005   | -2          |
| February | \$363,421           | \$35,851,464   | -4          |
| March    | \$484,650           | \$48,230,577   | -19         |
| April    | \$648,788           | \$64,638,699   | 2           |
| May      | \$598,456           | \$59,787,727   | -11         |
| June     | \$882,358           | \$88,150,395   | -9          |
| July     | \$1,047,405         | \$104,664,281  | -9          |
| August   | \$782,773           | \$78,330,022   | -8          |
| Septembe | r \$636,173         | \$63,130,711   | -9          |
| October  | \$775,684           | \$77,329,180   | -2          |
| Novembe  | r \$619,536         | \$61,280,632   | -10         |
| December | \$602,862           | \$60,214,168   | -7          |
| Total    | \$7,754,042         | \$772,574,861  | -8          |

## 2008 GROSS RECEIPTS

| Month    | Tax Collected at 1% | <b>Gross Business</b> | % of Change |
|----------|---------------------|-----------------------|-------------|
| January  | \$317,975           | \$31,543,676          | -1          |
| February | \$375,210           | \$37,511,445          | 8           |
| March    | \$594,355           | \$59,286,806          | 7           |
| April    | \$632,203           | \$63,116,325          | -14         |
| May      | \$663,391           | \$66,828,389          | 1           |
| June     | \$968,399           | \$96,998,245          | -1          |
| July     | \$1,157,928         | \$114,915,173         | -1          |
| August   | \$852,493           | \$85,114,582          | 2           |
| Septembe | er \$668,384        | \$69,056,114          | -8          |
| October  | \$789,012           | \$79,189,444          | -10         |
| Novembe  | r \$695,173         | \$68,343,998          | -8          |
| Decembe  | r \$645,864         | \$64,563,731          | -13         |
| Total    | \$8,360,387         | \$836,467,928         | -4          |