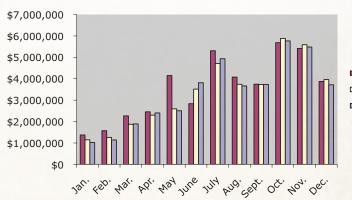

#### ■2008 □2009 ■2010

## 2010 CRAFT, GIFT & SPECIALTY REVENUE

| Month     | Gross Business | % of Change |
|-----------|----------------|-------------|
| January   | \$1,022,703    | -11         |
| February  | \$1,141,327    | -10         |
| March     | \$1,892,057    | 1           |
| April     | \$2,403,058    | 5           |
| May       | \$2,504,791    | -3          |
| June      | \$3,814,614    | 9           |
| July      | \$4,934,330    | 5           |
| August    | \$3,664,217    | -2          |
| September | \$3,737,067    | 0           |
| October   | \$5,767,150    | -2          |
| November  | \$5,481,144    | -2          |
| December  | \$3,718,065    | -6          |
| Total     | \$40,080,523   | -1          |

### 2009 CRAFT, GIFT & SPECIALTY REVENUE

| Month     | Gross Business | % of Change |
|-----------|----------------|-------------|
| January   | \$1,146,100    | -17         |
| February  | \$1,261,215    | -20         |
| March     | \$1,871,500    | -17         |
| April     | \$2,298,273    | -6          |
| May       | \$2,594,782    | -8          |
| June      | \$3,514,920    | -15         |
| July      | \$4,713,126    | -11         |
| August    | \$3,741,109    | -8          |
| September | \$3,727,145    | 0           |
| October   | \$5,884,353    | 4           |
| November  | \$5,588,646    | 3           |
| December  | \$3,960,915    | 2           |
| Total     | \$40,302,084   | -6          |

# 2008 CRAFT, GIFT & SPECIALTY REVENUE

| Month     | <b>Gross Business</b> | % of Change |
|-----------|-----------------------|-------------|
| January   | \$1,373,226           | -1          |
| February  | \$1,573,198           | 1           |
| March     | \$2,266,404           | 0           |
| April     | \$2,455,017           | -15         |
| May       | \$4,148,885           | 30          |
| June      | \$2,834,281           | -37         |
| July      | \$5,308,117           | -8          |
| August    | \$4,076,803           | -8          |
| September | \$3,745,690           | -17         |
| October   | \$5,684,851           | -15         |
| November  | \$5,416,973           | -20         |
| December  | \$3,875,411           | -22         |
| Total     | \$42,758,856          | -13         |