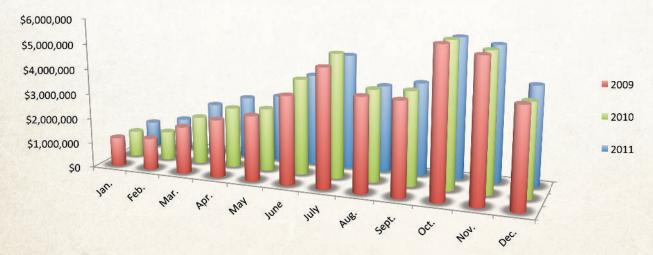

### 2011 CRAFT, GIFT & SPECIALTY REVENUE

| Month     | Gross Business | % of Change |
|-----------|----------------|-------------|
| January   | \$1,028,689    | 1           |
| February  | \$1,296,702    | 14          |
| March     | \$2,058,102    | 9           |
| April     | \$2,475,532    | 3           |
| May       | \$2,667,995    | 7           |
| June      | \$3,650,354    | -4          |
| July      | \$4,566,926    | -7          |
| August    | \$3,461,995    | -6          |
| September | \$3,701,510    | -1          |
| October   | \$5,592,281    | -3          |
| November  | \$5,402,802    | -1          |
| December  | \$3,977,787    | 7           |
| Total     | \$39,880,675   | 0           |

# 2009 CRAFT, GIFT & SPECIALTY REVENUE

| OTTO CONTRACTOR OF THE PARTY OF |                       |             |
|--------------------------------------------------------------------------------------------------------------------------------------------------------------------------------------------------------------------------------------------------------------------------------------------------------------------------------------------------------------------------------------------------------------------------------------------------------------------------------------------------------------------------------------------------------------------------------------------------------------------------------------------------------------------------------------------------------------------------------------------------------------------------------------------------------------------------------------------------------------------------------------------------------------------------------------------------------------------------------------------------------------------------------------------------------------------------------------------------------------------------------------------------------------------------------------------------------------------------------------------------------------------------------------------------------------------------------------------------------------------------------------------------------------------------------------------------------------------------------------------------------------------------------------------------------------------------------------------------------------------------------------------------------------------------------------------------------------------------------------------------------------------------------------------------------------------------------------------------------------------------------------------------------------------------------------------------------------------------------------------------------------------------------------------------------------------------------------------------------------------------------|-----------------------|-------------|
| Month                                                                                                                                                                                                                                                                                                                                                                                                                                                                                                                                                                                                                                                                                                                                                                                                                                                                                                                                                                                                                                                                                                                                                                                                                                                                                                                                                                                                                                                                                                                                                                                                                                                                                                                                                                                                                                                                                                                                                                                                                                                                                                                          | <b>Gross Business</b> | % of Change |
| January                                                                                                                                                                                                                                                                                                                                                                                                                                                                                                                                                                                                                                                                                                                                                                                                                                                                                                                                                                                                                                                                                                                                                                                                                                                                                                                                                                                                                                                                                                                                                                                                                                                                                                                                                                                                                                                                                                                                                                                                                                                                                                                        | \$1,146,100           | -17         |
| February                                                                                                                                                                                                                                                                                                                                                                                                                                                                                                                                                                                                                                                                                                                                                                                                                                                                                                                                                                                                                                                                                                                                                                                                                                                                                                                                                                                                                                                                                                                                                                                                                                                                                                                                                                                                                                                                                                                                                                                                                                                                                                                       | \$1,261,215           | -20         |
| March                                                                                                                                                                                                                                                                                                                                                                                                                                                                                                                                                                                                                                                                                                                                                                                                                                                                                                                                                                                                                                                                                                                                                                                                                                                                                                                                                                                                                                                                                                                                                                                                                                                                                                                                                                                                                                                                                                                                                                                                                                                                                                                          | \$1,871,500           | -17         |
| April                                                                                                                                                                                                                                                                                                                                                                                                                                                                                                                                                                                                                                                                                                                                                                                                                                                                                                                                                                                                                                                                                                                                                                                                                                                                                                                                                                                                                                                                                                                                                                                                                                                                                                                                                                                                                                                                                                                                                                                                                                                                                                                          | \$2,298,273           | -6          |
| May                                                                                                                                                                                                                                                                                                                                                                                                                                                                                                                                                                                                                                                                                                                                                                                                                                                                                                                                                                                                                                                                                                                                                                                                                                                                                                                                                                                                                                                                                                                                                                                                                                                                                                                                                                                                                                                                                                                                                                                                                                                                                                                            | \$2,594,782           | -8          |
| June                                                                                                                                                                                                                                                                                                                                                                                                                                                                                                                                                                                                                                                                                                                                                                                                                                                                                                                                                                                                                                                                                                                                                                                                                                                                                                                                                                                                                                                                                                                                                                                                                                                                                                                                                                                                                                                                                                                                                                                                                                                                                                                           | \$3,514,920           | -15         |
| July                                                                                                                                                                                                                                                                                                                                                                                                                                                                                                                                                                                                                                                                                                                                                                                                                                                                                                                                                                                                                                                                                                                                                                                                                                                                                                                                                                                                                                                                                                                                                                                                                                                                                                                                                                                                                                                                                                                                                                                                                                                                                                                           | \$4,713,126           | -11         |
| August                                                                                                                                                                                                                                                                                                                                                                                                                                                                                                                                                                                                                                                                                                                                                                                                                                                                                                                                                                                                                                                                                                                                                                                                                                                                                                                                                                                                                                                                                                                                                                                                                                                                                                                                                                                                                                                                                                                                                                                                                                                                                                                         | \$3,741,109           | -8          |
| September                                                                                                                                                                                                                                                                                                                                                                                                                                                                                                                                                                                                                                                                                                                                                                                                                                                                                                                                                                                                                                                                                                                                                                                                                                                                                                                                                                                                                                                                                                                                                                                                                                                                                                                                                                                                                                                                                                                                                                                                                                                                                                                      | \$3,727,145           | 0           |
| October                                                                                                                                                                                                                                                                                                                                                                                                                                                                                                                                                                                                                                                                                                                                                                                                                                                                                                                                                                                                                                                                                                                                                                                                                                                                                                                                                                                                                                                                                                                                                                                                                                                                                                                                                                                                                                                                                                                                                                                                                                                                                                                        | \$5,884,353           | 4           |
| November                                                                                                                                                                                                                                                                                                                                                                                                                                                                                                                                                                                                                                                                                                                                                                                                                                                                                                                                                                                                                                                                                                                                                                                                                                                                                                                                                                                                                                                                                                                                                                                                                                                                                                                                                                                                                                                                                                                                                                                                                                                                                                                       | \$5,588,646           | 3           |
| December                                                                                                                                                                                                                                                                                                                                                                                                                                                                                                                                                                                                                                                                                                                                                                                                                                                                                                                                                                                                                                                                                                                                                                                                                                                                                                                                                                                                                                                                                                                                                                                                                                                                                                                                                                                                                                                                                                                                                                                                                                                                                                                       | \$3,960,915           | 2           |
| Total                                                                                                                                                                                                                                                                                                                                                                                                                                                                                                                                                                                                                                                                                                                                                                                                                                                                                                                                                                                                                                                                                                                                                                                                                                                                                                                                                                                                                                                                                                                                                                                                                                                                                                                                                                                                                                                                                                                                                                                                                                                                                                                          | \$40,302,084          | -6          |

# 2010 CRAFT, GIFT & SPECIALTY REVENUE

| Month     | Gross Business | % of Change |
|-----------|----------------|-------------|
| January   | \$1,022,703    | -11         |
| February  | \$1,141,327    | -10         |
| March     | \$1,892,057    | 1           |
| April     | \$2,403,058    | 5           |
| May       | \$2,504,791    | -3          |
| June      | \$3,814,614    | 9           |
| July      | \$4,934,330    | 5           |
| August    | \$3,664,217    | -2          |
| September | \$3,737,067    | 0           |
| October   | \$5,767,150    | -2          |
| November  | \$5,481,144    | -2          |
| December  | \$3,718,065    | -6          |
| Total     | \$40,080,523   | -1          |