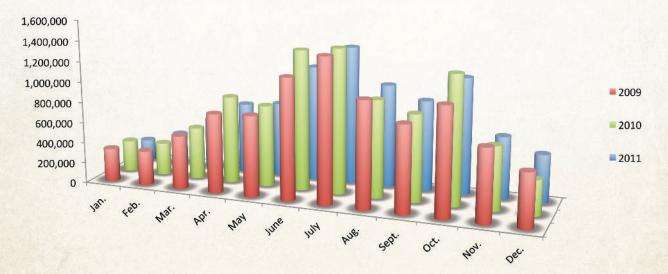

#### 2011 GREAT SMOKY MOUNTAINS VISITATION

| Month     | Visitor Count | % of Change |
|-----------|---------------|-------------|
| January   | 214,609       | -29         |
| February  | 315,207       | 32          |
| March     | 502,501       | -1          |
| April     | 690,037       | -19         |
| May       | 727,237       | -8          |
| June      | 1,121,001     | -18         |
| July      | 1,342,493     | -4          |
| August    | 1,002,604     | 6           |
| September | 882,270       | 4           |
| October   | 1,133,530     | -10         |
| November  | 605,744       | -3          |
| December  | 471,602       | 38          |
| Total     | 9.008.835     | -5          |

### 2009 GREAT SMOKY MOUNTAINS VISITATION

| KANASA SA KATA MARANA |               |             |
|-----------------------|---------------|-------------|
| Month                 | Visitor Count | % of Change |
| January               | 323,614       | 0           |
| February              | 334,515       | -2          |
| March                 | 521,140       | -6          |
| April                 | 770,858       | 23          |
| May                   | 788,974       | 1           |
| June                  | 1,181,938     | 11          |
| July                  | 1,404,034     | 12          |
| August                | 1,035,277     | -1          |
| September             | 845,655       | 3           |
| October               | 1,052,137     | -4          |
| November              | 708,797       | 9           |
| December              | 524,771       | 10          |
| Total                 | 9,491,710     | 5           |

## 2010 GREAT SMOKY MOUNTAINS **VISITATION**

| Month     | Visitor Count | % of Change |
|-----------|---------------|-------------|
| January   | 303,318       | -6          |
| February  | 239,587       | -28         |
| March     | 505,950       | -3          |
| April     | 848,946       | 10          |
| May       | 792,980       | 1           |
| June      | 1,359,978     | 15          |
| July      | 1,403,978     | 0           |
| August    | 947,311       | -9          |
| September | 845,410       | 0           |
| October   | 1,252,357     | 19          |
| November  | 621,211       | -12         |
| December  | 342,512       | -35         |
| Total     | 9.463.538     | 0           |