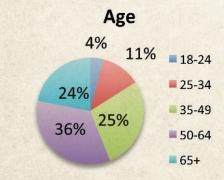

| AGE         | %  |
|-------------|----|
| 18-24       | 4  |
| 25-34       | 11 |
| 35-49       | 25 |
| 50-64       | 36 |
| 65+         | 24 |
| Average Age | 52 |

| GENDER (DECISION MAKER) | %  |  |
|-------------------------|----|--|
| Male                    | 34 |  |
| Female                  | 66 |  |