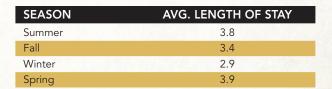

| %  |
|-------------|----|
| 18-24       | 4  |
| 25-34       | 11 |
| 35-49       | 25 |
| 50-64       | 36 |
| 65+         | 24 |
| Average Age | 52 |

| GENDER (DECISION MAKER) | %  |  |
|-------------------------|----|--|
| Male                    | 34 |  |
| Female                  | 66 |  |

| HOUSEHOLD INCOME     | %        |
|----------------------|----------|
| Under \$25,000       | 9        |
| \$25,000 - \$35,000  | 11       |
| \$35,000 - \$50,000  | 20       |
| \$50,000 - \$75,000  | 27       |
| \$75,000 - \$100,000 | 17       |
| 100,000+             | 16       |
| Average Income       | \$65,045 |

| SEASON | AVG. PARTY SIZE |
|--------|-----------------|
| Summer | 3.8             |
| Fall   | 3.5             |
| Winter | 3.4             |
| Spring | 3.7             |



| SEASON           | AVG. SPENDING/PARTY |
|------------------|---------------------|
| Summer           | \$1,360             |
| Fall             | \$987               |
| Winter           | \$1,103             |
| Spring           | \$1,167             |
| Average Spending | \$1,154             |

| SEASON           | AVG. TRAVEL DISTANCE |
|------------------|----------------------|
| Summer           | 337 miles            |
| Fall             | 364 miles            |
| Winter           | 265 miles            |
| Spring           | 381 miles            |
| Average Distance | 355 miles            |

| POINT OF ORIGIN | %  |
|-----------------|----|
| Town/Rural      | 46 |
| Rural           | 17 |
| Town            | 14 |
| Suburban        | 13 |
| Second City     | 8  |
| Urban