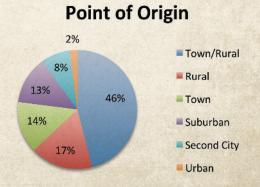

| POINT OF ORIGIN | %  |
|-----------------|----|
| Town/Rural      | 46 |
| Rural           | 17 |
| Town            | 14 |
| Suburban        | 13 |
| Second City     | 8  |
| Urban           | 2  |