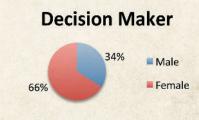

| AGE         | %  |
|-------------|----|
| 18-24       | 4  |
| 25-34       | 11 |
| 35-49       | 25 |
| 50-64       | 36 |
| 65+         | 24 |
| Average Age | 52 |

| GENDER (DECISION MAKER) | %  |  |
|-------------------------|----|--|
| Male                    | 34 |  |
| Female                  | 66 |  |