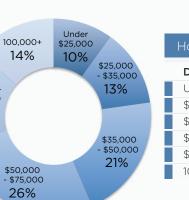

\$75,000 -\$100,000

16%

| Household Income     |         |  |  |
|----------------------|---------|--|--|
| Demo                 | Percent |  |  |
| Under \$25,000       | 10      |  |  |
| \$25,000 - \$35,000  | 13      |  |  |
| \$35,000 - \$50,000  | 21      |  |  |
| \$50,000 - \$75,000  | 27      |  |  |
| \$75,000 - \$100,000 | 16      |  |  |
| 100,000+             | 14      |  |  |