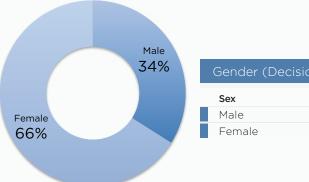

| Sex    | Percent |
|--------|---------|
| Male   | 34      |
| Female | 66      |

| Point of Origin |         |
|-----------------|---------|
| City Type       | Percent |
| Taxua (Dural    | 46      |