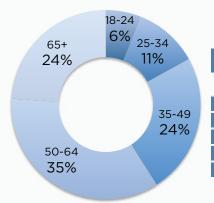

| Average Age |         |
|-------------|---------|
| Demo        | Percent |
| 18-24       | 6       |
| 25-34       | 11      |
| 35-49       | 24      |
| 50-64       | 35      |
| 65+         | 24      |