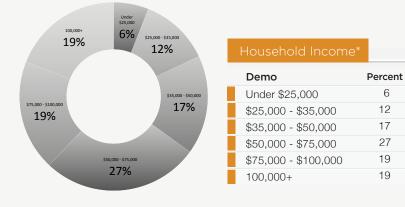

|

| Average Spending* |         |  |
|-------------------|---------|--|
| Season            | Budget  |  |
| Summer            | \$1,507 |  |
| Fall              | \$1,404 |  |
| Winter            | \$1,298 |  |
| Spring            | \$1,417 |  |
|                   |         |  |

| Average Length of Stay* |      |  |
|-------------------------|------|--|
| Season                  | Days |  |
| Summer                  | 3.3  |  |
| Fall                    | 3.4  |  |
| Winter                  | 3.7  |  |
| Spring                  | 3.5  |  |





| Average Age* |         |
|--------------|---------|
| Demo         | Percent |
| 18-24        | 11      |
| 25-34        | 16      |
| 35-49        | 22      |
| 50-64        | 30      |
| 65+          | 22      |
|              |         |



\*Based on 2015 Product Definition and Visitor Tracking Studies

۲

۲