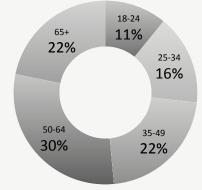

| Average Age* |         |
|--------------|---------|
| Demo         | Percent |
| 18-24        | 11      |
| 25-34        | 16      |
| 35-49        | 22      |
| 50-64        | 30      |
| 65+          | 22      |
|              |         |