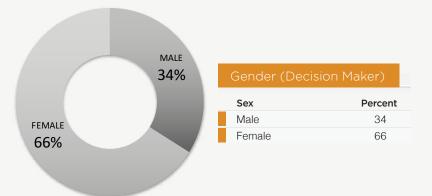

|  |
|---------------------|------------|--|
| Season              | Party Size |  |
| Summer              | 4.0        |  |
| Fall                | 3.7        |  |
| Winter              | 4.0        |  |
| Spring              | 3.8        |  |

| Average Spending* |         |  |
|-------------------|---------|--|
| Season            | Budget  |  |
| Summer            | \$1,507 |  |
| Fall              | \$1,404 |  |
| Winter            | \$1,298 |  |
| Spring            | \$1,417 |  |
|                   |         |  |

| Average Length of Stay* |      |  |
|-------------------------|------|--|
| Season                  | Days |  |
| Summer                  | 3.3  |  |
| Fall                    | 3.4  |  |
| Winter                  | 3.7  |  |
| Spring                  | 3.5  |  |





| Average Age* |         |
|--------------|---------|
| Demo         | Percent |
| 18-24        | 11      |
| 25-34        | 16      |
| 35-49        | 22      |
| 50-64        | 30      |
| 65+          | 22      |
|              |         |



\*Based on 2015 Product Definition and Visitor Tracking Studies

۲

۲