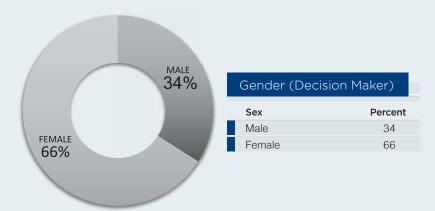

|  |

| Average Party Size* |            |  |
|---------------------|------------|--|
| Season              | Party Size |  |
| Summer              | 4.0        |  |
| Fall                | 3.7        |  |
| Winter              | 4.0        |  |
| Spring              | 3.8        |  |

| Average Spending* |         |  |
|-------------------|---------|--|
| Season            | Budget  |  |
| Summer            | \$1,507 |  |
| Fall              | \$1,404 |  |
| Winter            | \$1,298 |  |
| Spring            | \$1,417 |  |

| Average Length of Stay* |      |  |
|-------------------------|------|--|
| Season                  | Days |  |
| Summer                  | 3.3  |  |
| Fall                    | 3.4  |  |
| Winter                  | 3.7  |  |
| Spring                  | 3.5  |  |





| Average Age* |         |
|--------------|---------|
| Demo         | Percent |
| Under 25     | 3       |
| 25-34        | 17      |
| 35-44        | 23      |
| 45-54        | 18      |
| 55-64        | 24      |
| 65+          | 15      |



| Household Income*    |         |  |
|----------------------|---------|--|
| Demo                 | Percent |  |
| Under \$25,000       | 6       |  |
| \$25,000 - \$35,000  | 12      |  |
| \$35,000 - \$50,000  | 17      |  |
| \$50,000 - \$75,000  | 27      |  |
| \$75,000 - \$100,000 | 19      |  |
| 100,000+             | 19      |  |

<sup>\*</sup>Based on 2016 Product Definition and Visitor Intercept Studies

**(** 

**(**