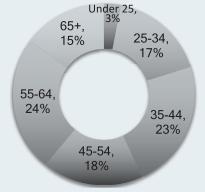

| Average Age* |         |
|--------------|---------|
| Demo         | Percent |
| Under 25     | 3       |
| 25-34        | 17      |
| 35-44        | 23      |
| 45-54        | 18      |
| 55-64        | 24      |
| 65+          | 15      |