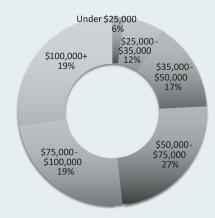

| Household Income*    |         |  |
|----------------------|---------|--|
| Demo                 | Percent |  |
| Under \$25,000       | 6       |  |
| \$25,000 - \$35,000  | 12      |  |
| \$35,000 - \$50,000  | 17      |  |
| \$50,000 - \$75,000  | 27      |  |
| \$75,000 - \$100,000 | 19      |  |
| 100,000+             | 19      |  |