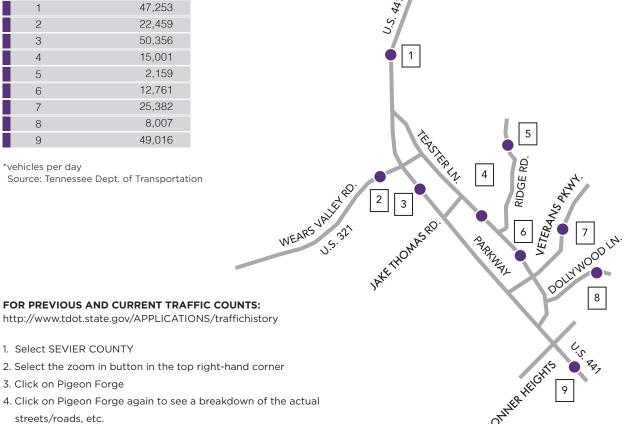

| TRAFFIC CC | DUNTS     |
|------------|-----------|
| Station    | 2016 ADT* |
| 1          | 47,253    |
| 2          | 22,459    |
| 3          | 50,356    |
| 4          | 15,001    |
| 5          | 2,159     |
| 6          | 12,761    |
| 7          | 25,382    |
| 8          | 8,007     |
| 9          | 49,016    |

\*vehicles per day

Source: Tennessee Dept. of Transportation

1. Select SEVIER COUNTY

2. Select the zoom in button in the top right-hand corner

3. Click on Pigeon Forge

4. Click on Pigeon Forge again to see a breakdown of the actual streets/roads, etc.

5. Select the identify button in the top right-hand corner

6. Any street/road showing a green triangle can be viewed

<sup>\*</sup>Traffic history reflects the average daily traffic count along specific locations on Tennessee's road network.