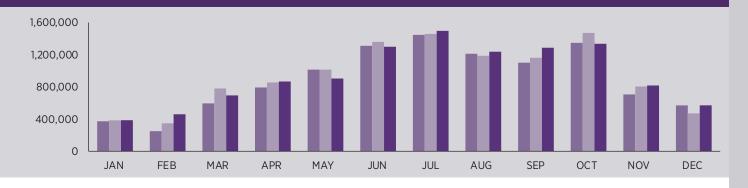

Great Smoky Mountains National Park is the nation's most visited national park, with more than twice the visitation of Grand Canyon National Park, the nation's second most visited park. Annual visitation to Great Smoky Mountains National Park has remained steady for the last decade, and for the fourth consecutive year, 2017 experienced more than 10 million visitors.

2015

2016

2017

| 2017  |               |          |
|-------|---------------|----------|
| Month | Visitor Count | % Change |
| JAN   | 382,161       | 1        |
| FEB   | 457,921       | 30       |
| MAR   | 690,615       | -11      |
| APR   | 867,375       | 1        |
| MAY   | 907,646       | -11      |
| JUN   | 1,304,711     | -4       |
| JUL   | 1,492,508     | 2        |
| AUG   | 1,235,188     | 4        |
| SEP   | 1,282,168     | 10       |
| OCT   | 1,336,369     | -9       |
| NOV   | 817,238       | 1        |
| DEC   | 564,993       | 21       |
| TOTAL | 11.338.893    | 0        |

Legend

| Month | Visitor Count | % Change |
|-------|---------------|----------|
| JAN   | 379,730       | 2        |
| FEB   | 353,532       | 45       |
| MAR   | 778,211       | 30       |
| APR   | 859,420       | 8        |
| MAY   | 1,018,224     | 0        |
| JUN   | 1,364,138     | 4        |
| JUL   | 1,464,456     | 2        |
| AUG   | 1,183,778     | -2       |
| SEP   | 1,165,098     | 6        |
| OCT   | 1,466,584     | 8        |
| NOV   | 810,894       | 15       |
| DEC   | 468,721       | -17      |
| TOTAL | 11,312,786    | 6        |

| 2015  |               |          |
|-------|---------------|----------|
| Month | Visitor Count | % Change |
| JAN   | 373,315       | 36       |
| FEB   | 244,214       | -18      |
| MAR   | 598,835       | 18       |
| APR   | 794,886       | 10       |
| MAY   | 1,017,955     | 13       |
| JUN   | 1,307,646     | 0        |
| JUL   | 1,441,603     | 0        |
| AUG   | 1,208,882     | 0        |
| SEP   | 1,096,723     | 12       |
| OCT   | 1,353,454     | 4        |
| NOV   | 707,576       | 11       |
| DEC   | 567,585       | 11       |
| TOTAL | 10,712,674    | 6        |