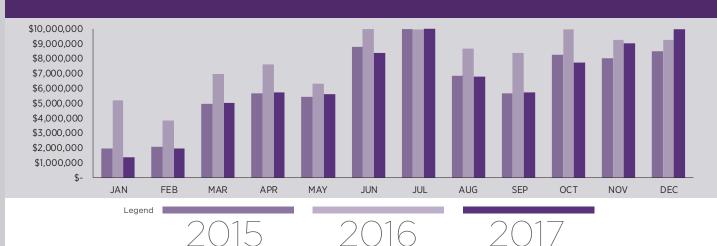

Pigeon Forge is known for multiple theaters that present live shows every day. Some theaters also include meals as part of the entertainment experience. Theaters continually update their shows in an effort to attract new and repeat visitors. Because of the number of tourists visiting during Winterfest, which features celebrations and millions of lights within Pigeon Forge November through February, many theaters are open year round. This was not the case prior to Winterfest.

| Gro | oss Business                                                                                                   | % Change                                                                                                                                                                       |
|-----|----------------------------------------------------------------------------------------------------------------|--------------------------------------------------------------------------------------------------------------------------------------------------------------------------------|
| \$  | 1,388,110                                                                                                      | -27                                                                                                                                                                            |
| \$  | 1,979,379                                                                                                      | 11                                                                                                                                                                             |
| \$  | 5,011,533                                                                                                      | -9                                                                                                                                                                             |
| \$  | 5,723,901                                                                                                      | 7                                                                                                                                                                              |
| \$  | 5,624,939                                                                                                      | -4                                                                                                                                                                             |
| \$  | 8,370,733                                                                                                      | -6                                                                                                                                                                             |
| \$  | 10,259,246                                                                                                     | -9                                                                                                                                                                             |
| \$  | 6,779,632                                                                                                      | -5                                                                                                                                                                             |
| \$  | 5,720,100                                                                                                      | -3                                                                                                                                                                             |
| \$  | 7,760,104                                                                                                      | -11                                                                                                                                                                            |
| \$  | 9,014,210                                                                                                      | 0                                                                                                                                                                              |
| \$  | 10,245,817                                                                                                     | 25                                                                                                                                                                             |
| \$  | 77,877,704                                                                                                     | -2                                                                                                                                                                             |
|     | \$<br>\$<br>\$<br>\$<br>\$<br>\$<br>\$<br>\$<br>\$<br>\$<br>\$<br>\$<br>\$<br>\$<br>\$<br>\$<br>\$<br>\$<br>\$ | \$ 1,979,379<br>\$ 5,011,533<br>\$ 5,723,901<br>\$ 5,624,939<br>\$ 8,370,733<br>\$ 10,259,246<br>\$ 6,779,632<br>\$ 5,720,100<br>\$ 7,760,104<br>\$ 9,014,210<br>\$ 10,245,817 |

| 2 | $\sim$ |   |  |
|---|--------|---|--|
| 2 | υ      | Э |  |

| Month | Gro | ss Business | % Change |
|-------|-----|-------------|----------|
| JAN   | \$  | 1,970,401   | 17       |
| FEB   | \$  | 2,049,185   | 21       |
| MAR   | \$  | 4,966,809   | 8        |
| APR   | \$  | 5,678,840   | 17       |
| MAY   | \$  | 5,456,656   | 8        |
| JUN   | \$  | 8,826,431   | 13       |
| JUL   | \$  | 10,657,064  | 10       |
| AUG   | \$  | 6,867,401   | 0        |
| SEP   | \$  | 5,672,978   | 17       |
| OCT   | \$  | 8,277,070   | 7        |
| NOV   | \$  | 8,007,810   | 3        |
| DEC   | \$  | 8,485,420   | 2        |
| TOTAL | \$  | 76,916,065  | 9        |
|       |     |             |          |

| 2010  |     |              |          |  |
|-------|-----|--------------|----------|--|
| Month | Gro | oss Business | % Change |  |
| JAN   | \$  | 1,896,824    | -4       |  |
| FEB   | \$  | 1,783,057    | -13      |  |
| MAR   | \$  | 5,522,215    | 11       |  |
| APR   | \$  | 5,326,658    | -6       |  |
| MAY   | \$  | 5,846,018    | 7        |  |
| JUN   | \$  | 8,922,407    | 1        |  |
| JUL   | \$  | 11,276,751   | 6        |  |
| AUG   | \$  | 7,135,613    | 4        |  |
| SEP   | \$  | 5,878,181    | 4        |  |
| OCT   | \$  | 8,746,282    | 6        |  |
| NOV   | \$  | 9,031,567    | 13       |  |
| DEC   | \$  | 8,167,510    | -4       |  |
| TOTAL | \$  | 79,533,083   | 3        |  |