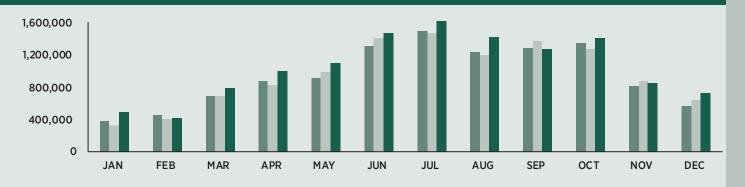

2017

2018

2019

| 2019  |               |          |
|-------|---------------|----------|
| Month | Visitor Count | % Change |
| JAN   | 496,743       | 55       |
| FEB   | 421,770       | 6        |
| MAR   | 786,305       | 14       |
| APR   | 999,259       | 22       |
| MAY   | 1,096,056     | 11       |
| JUN   | 1,469,857     | 5        |
| JUL   | 1,613,133     | 10       |
| AUG   | 1,411,231     | 18       |
| SEP   | 1,273,326     | -7       |
| OCT   | 1,408,013     | 11       |
| NOV   | 851,419       | -2       |
| DEC   | 720,631       | 13       |
| TOTAL | 12,547,743    | 10       |

Legend

| Month | Visitor Count | % Change |
|-------|---------------|----------|
| JAN   | 320,864       | -16      |
| FEB   | 399,156       | -13      |
| MAR   | 689,235       | 0        |
| APR   | 820,657       | -5       |
| MAY   | 985,145       | 9        |
| JUN   | 1,401,741     | 7        |
| JUL   | 1,468,273     | -2       |
| AUG   | 1,195,360     | -3       |
| SEP   | 1,369,637     | 7        |
| OCT   | 1,263,665     | -5       |
| NOV   | 867,110       | 6        |
| DEC   | 640,357       | 13       |
| TOTAL | 11,421,200    | 1        |

| 2017  |               |          |
|-------|---------------|----------|
| Month | Visitor Count | % Change |
| JAN   | 382,161       | 1        |
| FEB   | 457,921       | 30       |
| MAR   | 690,615       | -11      |
| APR   | 867,375       | 1        |
| MAY   | 907,646       | -11      |
| JUN   | 1,304,711     | -4       |
| JUL   | 1,492,508     | 2        |
| AUG   | 1,235,188     | 4        |
| SEP   | 1,282,168     | 10       |
| OCT   | 1,336,369     | -9       |
| NOV   | 817,238       | 1        |
| DEC   | 564,993       | 21       |
| TOTAL | 11,338,893    | 0        |