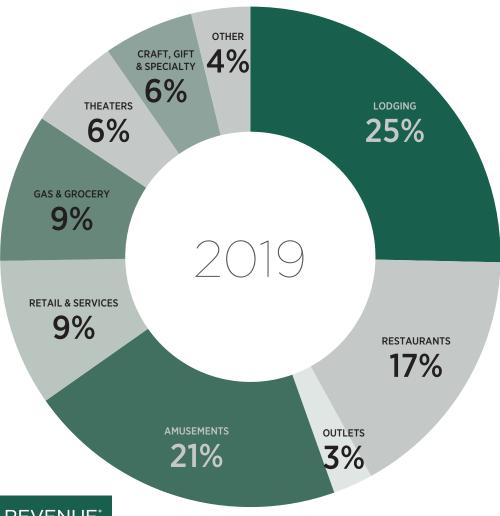

As a destination that focuses so heavily on tourism, one of its key strengths is that it is not overly dependent on any single business sector because of the strong product mix, helping it continue to be successful. This is showcased in the revenue reported by the city as it tracks what is generated by each business sector.

Part of the tracking that the city utilizes is based on a 1 percent gross receipts tax that is collected from all businesses in Pigeon Forge, which also helps to generate revenue for the city budget. This gross receipts tax assists the city to identify if a business category trends downward over a period of time, providing an opportunity to identify reasons and evaluate strategies that may help to reverse the negative trend.

## **GROSS REVENUE\***

| BUSINESS SECTOR         | 2019            | 2018            | % TOTAL | % CHANGE |
|-------------------------|-----------------|-----------------|---------|----------|
| LODGING                 | \$ 386,874,367  | \$ 368,374,658  | 25      | 5        |
| RESTAURANTS             | \$ 253,948,902  | \$ 238,967,434  | 17      | 6        |
| OUTLETS                 | \$ 39,218,972   | \$ 40,008,399   | 3       | -2       |
| AMUSEMENTS              | \$ 315,761,208  | \$ 264,669,250  | 21      | 19       |
| RETAIL & SERVICES       | \$ 144,955,836  | \$ 136,297,445  | 9       | 6        |
| GAS & GROCERY           | \$ 146,267,088  | \$ 147,565,237  | 9       | -1       |
| THEATERS                | \$ 92,191,861   | \$ 81,788,189   | 6       | 13       |
| CRAFT, GIFT & SPECIALTY | \$ 88,854,235   | \$ 76,721,398   | 6       | 16       |
| OTHER                   | \$ 58,156,547   | \$ 48,093,078   | 4       | 21       |
| TOTAL                   | \$1,526,229,016 | \$1,402,485,088 | 100     | 9        |