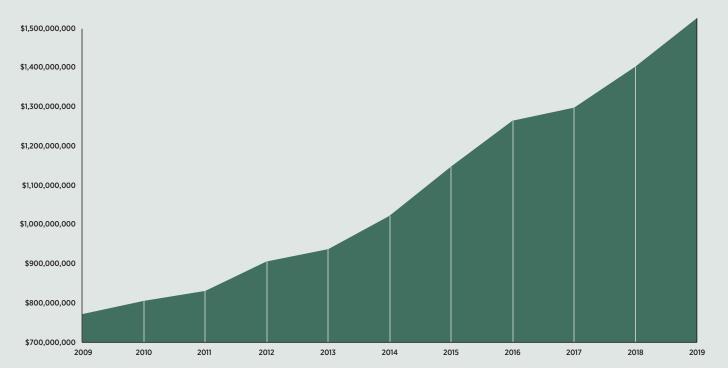

| Year         Gross Business         % Change           2002         \$ 670,157,344         2           2003         \$ 669,854,551         0           2004         \$ 713,947,775         7           2005         \$ 777,583,220         9           2006         \$ 844,975,471         9           2007         \$ 872,465,749         3           2008         \$ 836,467,928         -4           2009         \$ 772,574,861         -8           2010         \$ 806,026,590         5           2011         \$ 830,302,841         3           2012         \$ 905,878,531         9           2013         \$ 937,986,229         4           2014         \$ 1,021,567,104         9           2015         \$ 1,148,756,766         12           2016         \$ 1,263,491,633         10 | PRIOR YEARS |                  |          |
|--------------------------------------------------------------------------------------------------------------------------------------------------------------------------------------------------------------------------------------------------------------------------------------------------------------------------------------------------------------------------------------------------------------------------------------------------------------------------------------------------------------------------------------------------------------------------------------------------------------------------------------------------------------------------------------------------------------------------------------------------------------------------------------------------------|-------------|------------------|----------|
| 2003 \$ 669,854,551 0 2004 \$ 713,947,775 7 2005 \$ 777,583,220 9 2006 \$ 844,975,471 9 2007 \$ 872,465,749 3 2008 \$ 836,467,928 -4 2009 \$ 772,574,861 -8 2010 \$ 806,026,590 5 2011 \$ 830,302,841 3 2012 \$ 905,878,531 9 2013 \$ 937,986,229 4 2014 \$ 1,021,567,104 9 2015 \$ 1,148,756,766 12                                                                                                                                                                                                                                                                                                                                                                                                                                                                                                   | Year        | Gross Business   | % Change |
| 2004       \$ 713,947,775       7         2005       \$ 777,583,220       9         2006       \$ 844,975,471       9         2007       \$ 872,465,749       3         2008       \$ 836,467,928       -4         2009       \$ 772,574,861       -8         2010       \$ 806,026,590       5         2011       \$ 830,302,841       3         2012       \$ 905,878,531       9         2013       \$ 937,986,229       4         2014       \$ 1,021,567,104       9         2015       \$ 1,148,756,766       12                                                                                                                                                                                                                                                                                 | 2002        | \$ 670,157,344   | 2        |
| 2005 \$ 777,583,220 9 2006 \$ 844,975,471 9 2007 \$ 872,465,749 3 2008 \$ 836,467,928 -4 2009 \$ 772,574,861 -8 2010 \$ 806,026,590 5 2011 \$ 830,302,841 3 2012 \$ 905,878,531 9 2013 \$ 937,986,229 4 2014 \$ 1,021,567,104 9 2015 \$ 1,148,756,766 12                                                                                                                                                                                                                                                                                                                                                                                                                                                                                                                                               | 2003        | \$ 669,854,551   | 0        |
| 2006 \$ 844,975,471 9 2007 \$ 872,465,749 3 2008 \$ 836,467,928 -4 2009 \$ 772,574,861 -8 2010 \$ 806,026,590 5 2011 \$ 830,302,841 3 2012 \$ 905,878,531 9 2013 \$ 937,986,229 4 2014 \$ 1,021,567,104 9 2015 \$ 1,148,756,766 12                                                                                                                                                                                                                                                                                                                                                                                                                                                                                                                                                                     | 2004        | \$ 713,947,775   | 7        |
| 2007       \$ 872,465,749       3         2008       \$ 836,467,928       -4         2009       \$ 772,574,861       -8         2010       \$ 806,026,590       5         2011       \$ 830,302,841       3         2012       \$ 905,878,531       9         2013       \$ 937,986,229       4         2014       \$ 1,021,567,104       9         2015       \$ 1,148,756,766       12                                                                                                                                                                                                                                                                                                                                                                                                               | 2005        | \$ 777,583,220   | 9        |
| 2008       \$ 836,467,928       -4         2009       \$ 772,574,861       -8         2010       \$ 806,026,590       5         2011       \$ 830,302,841       3         2012       \$ 905,878,531       9         2013       \$ 937,986,229       4         2014       \$ 1,021,567,104       9         2015       \$ 1,148,756,766       12                                                                                                                                                                                                                                                                                                                                                                                                                                                         | 2006        | \$ 844,975,471   | 9        |
| 2009 \$ 772,574,861 -8 2010 \$ 806,026,590 5 2011 \$ 830,302,841 3 2012 \$ 905,878,531 9 2013 \$ 937,986,229 4 2014 \$ 1,021,567,104 9 2015 \$ 1,148,756,766 12                                                                                                                                                                                                                                                                                                                                                                                                                                                                                                                                                                                                                                        | 2007        | \$ 872,465,749   | 3        |
| 2010 \$ 806,026,590 5<br>2011 \$ 830,302,841 3<br>2012 \$ 905,878,531 9<br>2013 \$ 937,986,229 4<br>2014 \$ 1,021,567,104 9<br>2015 \$ 1,148,756,766 12                                                                                                                                                                                                                                                                                                                                                                                                                                                                                                                                                                                                                                                | 2008        | \$ 836,467,928   | -4       |
| 2011 \$ 830,302,841 3<br>2012 \$ 905,878,531 9<br>2013 \$ 937,986,229 4<br>2014 \$ 1,021,567,104 9<br>2015 \$ 1,148,756,766 12                                                                                                                                                                                                                                                                                                                                                                                                                                                                                                                                                                                                                                                                         | 2009        | \$ 772,574,861   | -8       |
| 2012 \$ 905,878,531 9<br>2013 \$ 937,986,229 4<br>2014 \$ 1,021,567,104 9<br>2015 \$ 1,148,756,766 12                                                                                                                                                                                                                                                                                                                                                                                                                                                                                                                                                                                                                                                                                                  | 2010        | \$ 806,026,590   | 5        |
| 2013 \$ 937,986,229 4<br>2014 \$ 1,021,567,104 9<br>2015 \$ 1,148,756,766 12                                                                                                                                                                                                                                                                                                                                                                                                                                                                                                                                                                                                                                                                                                                           | 2011        | \$ 830,302,841   | 3        |
| 2014 \$ 1,021,567,104 9<br>2015 \$ 1,148,756,766 12                                                                                                                                                                                                                                                                                                                                                                                                                                                                                                                                                                                                                                                                                                                                                    | 2012        | \$ 905,878,531   | 9        |
| 2015 \$ 1,148,756,766 12                                                                                                                                                                                                                                                                                                                                                                                                                                                                                                                                                                                                                                                                                                                                                                               | 2013        | \$ 937,986,229   | 4        |
|                                                                                                                                                                                                                                                                                                                                                                                                                                                                                                                                                                                                                                                                                                                                                                                                        | 2014        | \$ 1,021,567,104 | 9        |
| 2016 \$1,263,491,633 10                                                                                                                                                                                                                                                                                                                                                                                                                                                                                                                                                                                                                                                                                                                                                                                | 2015        | \$ 1,148,756,766 | 12       |
| . , , ,                                                                                                                                                                                                                                                                                                                                                                                                                                                                                                                                                                                                                                                                                                                                                                                                | 2016        | \$1,263,491,633  | 10       |