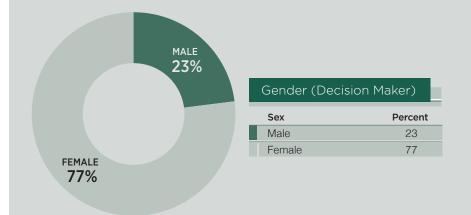

| 3.3  |

| Average Spending per Party* |         |  |
|-----------------------------|---------|--|
| Season                      | Budget  |  |
| Summer                      | \$1,684 |  |
| Fall                        | \$1,844 |  |
| Holiday                     | \$1,846 |  |
| Winter                      | \$1,758 |  |
| Spring                      | \$1,584 |  |

## Top 10 Feeder Markets

| Atlanta, GA                 |
|-----------------------------|
| Greenville/Asheville, SC-NC |
| Lexington, KY               |
| Knoxville, TN               |
| Nashville, TN               |
| Cincinnati, OH              |
| Charlotte, NC               |
| Chattanooga, TN             |
| Indianapolis, IN            |
| Tri-Cities, TN-VA           |
|                             |





| Average Age* |         |
|--------------|---------|
| Demo         | Percent |
| Under 25     | 5       |
| 25-34        | 22      |
| 35-44        | 30      |
| 45-54        | 17      |
| 55-64        | 15      |
| 65+          | 11      |



| Demo Perc   Under \$50,000 28   \$50,000 - \$74,999 27 | ent |
|--------------------------------------------------------|-----|
|                                                        |     |
| \$50,000 - \$74,999 27                                 | 3   |
| +, +,                                                  | 7   |
| \$75,000 - \$99,999 23                                 | 3   |
| \$100,000 - \$149,999 14                               | 1   |
| \$150,000+                                             | 3   |

\*Based on 2018 Product Defin