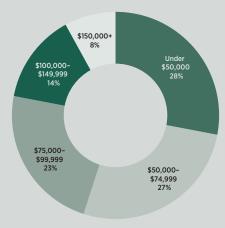

| Demo Perc   Under \$50,000 28   \$50,000 - \$74,999 27 | ent |
|--------------------------------------------------------|-----|
|                                                        |     |
| \$50,000 - \$74,999 27                                 | 3   |
| +, +,                                                  | 7   |
| \$75,000 - \$99,999 23                                 | 3   |
| \$100,000 - \$149,999 14                               | 1   |
| \$150,000+                                             | 3   |