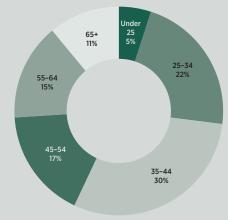

| Average Age* |         |
|--------------|---------|
| Demo         | Percent |
| Under 25     | 5       |
| 25-34        | 22      |
| 35-44        | 30      |
| 45-54        | 17      |
| 55-64        | 15      |
| 65+          | 11      |