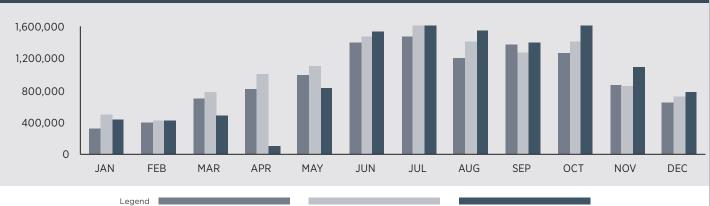

)18 20

|  | 2020 | _ |
|--|------|---|
|--|------|---|

| 2020  |               |          |
|-------|---------------|----------|
| Month | Visitor Count | % Change |
| JAN   | 438,509       | -12      |
| FEB   | 426,839       | 1        |
| MAR   | 487,535       | -38      |
| APR   | 99,371        | -90      |
| MAY   | 828,792       | -24      |
| JUN   | 1,535,660     | 4        |
| JUL   | 1,726,187     | 7        |
| AUG   | 1,544,254     | 9        |
| SEP   | 1,400,171     | 10       |
| OCT   | 1,739,720     | 24       |
| NOV   | 1,091,098     | 28       |
| DEC   | 777,584       | 8        |
| TOTAL | 12,095,720    | -4       |

| 2013  |               |          |
|-------|---------------|----------|
| Month | Visitor Count | % Change |
| JAN   | 496,743       | 55       |
| FEB   | 421,770       | 6        |
| MAR   | 786,305       | 14       |
| APR   | 999,259       | 22       |
| MAY   | 1,096,056     | 11       |
| JUN   | 1,469,857     | 5        |
| JUL   | 1,613,133     | 10       |
| AUG   | 1,411,231     | 18       |
| SEP   | 1,273,326     | -7       |
| OCT   | 1,408,013     | 11       |
| NOV   | 851,419       | -2       |
| DEC   | 720,631       | 13       |
| TOTAL | 12,547,743    | 10       |

| 2018  |               |          |  |
|-------|---------------|----------|--|
| Month | Visitor Count | % Change |  |
| JAN   | 320,864       | -16      |  |
| FEB   | 399,156       | -13      |  |
| MAR   | 689,235       | 0        |  |
| APR   | 820,657       | -5       |  |
| MAY   | 985,145       | 9        |  |
| JUN   | 1,401,741     | 7        |  |
| JUL   | 1,468,273     | -2       |  |
| AUG   | 1,195,360     | -3       |  |
| SEP   | 1,369,637     | 7        |  |
| OCT   | 1,263,665     | -5       |  |
| NOV   | 867,110       | 6        |  |
| DEC   | 640,357       | 13       |  |
| TOTAL | 11,421,200    | 1        |  |