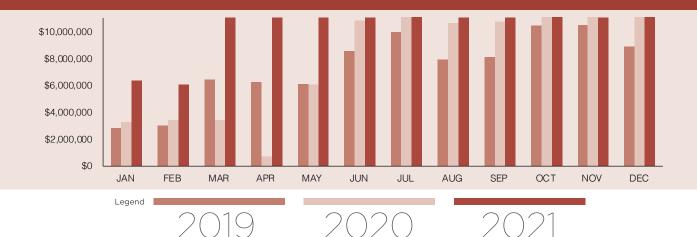

| 2021* |                |          |  |  |  |  |  |
|-------|----------------|----------|--|--|--|--|--|
| Month | Gross Business | % Change |  |  |  |  |  |
| JAN   | \$ 6,339,681   | 93       |  |  |  |  |  |
| FEB   | \$ 6,021,470   | 78       |  |  |  |  |  |
| MAR   | \$ 12,832,705  | 275      |  |  |  |  |  |
| APR   | \$ 12,808,768  | 1,693    |  |  |  |  |  |
| MAY   | \$ 12,886,304  | 112      |  |  |  |  |  |
| JUN   | \$ 16,485,283  | 53       |  |  |  |  |  |
| JUL   | \$ 17,943,216  | 48       |  |  |  |  |  |
| AUG   | \$ 13,771,996  | 30       |  |  |  |  |  |
| SEP   | \$ 12,663,447  | 18       |  |  |  |  |  |
| OCT   | \$ 17,198,131  | 14       |  |  |  |  |  |
| NOV   | \$ 16,860,933  | 21       |  |  |  |  |  |
| DEC   | \$ 17,130,018  | 26       |  |  |  |  |  |
| TOTAL | \$ 162,941,952 | 57       |  |  |  |  |  |

| 2020  |                         |              |  |  |  |  |  |
|-------|-------------------------|--------------|--|--|--|--|--|
| Month | Gross Busin             | ess % Change |  |  |  |  |  |
| JAN   | \$ 3,288,2              | 242 17       |  |  |  |  |  |
| FEB   | \$ 3,382,7              | 709 13       |  |  |  |  |  |
| MAR   | \$ 3,425,8              | 324 -47      |  |  |  |  |  |
| APR   | \$ 714,2                | -89          |  |  |  |  |  |
| MAY   | \$ 6,071,4              | 190 0        |  |  |  |  |  |
| JUN   | \$ 10,783,7             | 702 26       |  |  |  |  |  |
| JUL   | \$ 12,123,6             | 655 22       |  |  |  |  |  |
| AUG   | \$ 10,611, <sup>-</sup> | 101 35       |  |  |  |  |  |
| SEP   | \$ 10,725,3             | 389 32       |  |  |  |  |  |
| OCT   | \$ 15,119,0             | 072 45       |  |  |  |  |  |
| NOV   | \$ 13,933,3             | 355 32       |  |  |  |  |  |
| DEC   | \$ 13,608,8             | 388 53       |  |  |  |  |  |
| TOTAL | \$ 103,787,6            | 699 17       |  |  |  |  |  |
|       |                         |              |  |  |  |  |  |

| 2019* |                |            |          |  |  |  |  |
|-------|----------------|------------|----------|--|--|--|--|
| Month | Gross Business |            | % Change |  |  |  |  |
| JAN   | \$             | 2,803,994  | 34       |  |  |  |  |
| FEB   | \$             | 2,983,318  | 14       |  |  |  |  |
| MAR   | \$             | 6,404,951  | 37       |  |  |  |  |
| APR   | \$             | 6,215,459  | 17       |  |  |  |  |
| MAY   | \$             | 6,093,358  | 12       |  |  |  |  |
| JUN   | \$             | 8,525,676  | 14       |  |  |  |  |
| JUL   | \$             | 9,974,773  | 19       |  |  |  |  |
| AUG   | \$             | 7,888,792  | 21       |  |  |  |  |
| SEP   | \$             | 8,100,123  | 12       |  |  |  |  |
| OCT   | \$             | 10,444,488 | 8        |  |  |  |  |
| NOV   | \$             | 10,518,865 | 12       |  |  |  |  |
| DEC   | \$             | 8,900,438  | 11       |  |  |  |  |
| TOTAL | \$             | 88,854,235 | 16       |  |  |  |  |