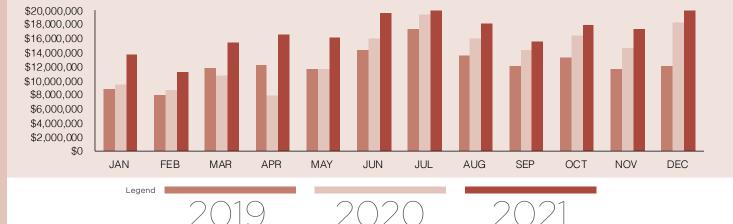

| 2021* |                |          |
|-------|----------------|----------|
| Month | Gross Business | % Change |
| JAN   | \$ 13,619,342  | 44       |
| FEB   | \$ 11,186,283  | 30       |
| MAR   | \$ 15,440,115  | 45       |
| APR   | \$ 16,541,855  | 112      |
| MAY   | \$ 16,057,787  | 38       |
| JUN   | \$ 19,594,870  | 23       |
| JUL   | \$ 21,432,475  | 11       |
| AUG   | \$ 18,168,303  | 14       |
| SEP   | \$ 15,562,188  | 9        |
| OCT   | \$ 17,857,323  | 9        |
| NOV   | \$ 17,298,765  | 19       |
| DEC   | \$ 22,812,615  | 25       |
| TOTAL | \$ 205,571,921 | 26       |

| 2020* |                |          |  |  |
|-------|----------------|----------|--|--|
| Month | Gross Business | % Change |  |  |
| JAN   | \$ 9,447,055   | 8        |  |  |
| FEB   | \$ 8,614,328   | 7        |  |  |
| MAR   | \$ 10,677,320  | -9       |  |  |
| APR   | \$ 7,788,847   | -36      |  |  |
| MAY   | \$ 11,613,665  | 0        |  |  |
| JUN   | \$ 15,929,876  | 11       |  |  |
| JUL   | \$ 19,290,797  | 12       |  |  |
| AUG   | \$ 15,997,431  | 18       |  |  |
| SEP   | \$ 14,280,421  | 19       |  |  |
| OCT   | \$ 16,336,078  | 24       |  |  |
| NOV   | \$ 14,553,982  | 26       |  |  |
| DEC   | \$ 18,238,662  | 51       |  |  |
| TOTAL | \$ 162,768,462 | 11       |  |  |

| 2019* |                |          |
|-------|----------------|----------|
|       |                |          |
| Month | Gross Business | % Change |
| JAN   | \$ 8,741,124   | -5       |
| FEB   | \$ 8,016,484   | -3       |
| MAR   | \$ 11,792,202  | 3        |
| APR   | \$ 12,143,118  | 6        |
| MAY   | \$ 11,593,749  | 0        |
| JUN   | \$ 14,334,388  | 8        |
| JUL   | \$ 17,258,122  | 1        |
| AUG   | \$ 13,507,181  | 1        |
| SEP   | \$ 12,005,522  | 1        |
| OCT   | \$ 13,219,523  | -5       |
| NOV   | \$ 11,570,100  | -1       |
| DEC   | \$ 12,085,575  | -17      |
| TOTAL | \$ 146,267,088 | -1       |