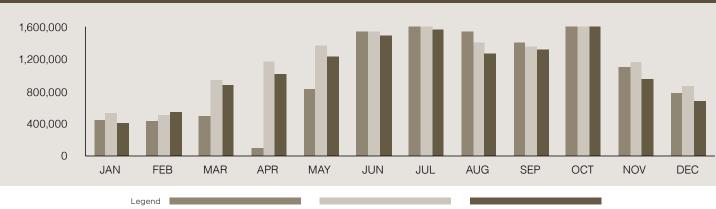

2020

| 2021 | 2022 |
|------|------|
| 2021 |      |

| Month | Visitor Count | % Change |
|-------|---------------|----------|
| JAN   | 409,267       | -28      |
| FEB   | 536,592       | 6        |
| MAR   | 878,917       | -6       |
| APR   | 1,014,878     | -15      |
| MAY   | 1,227,558     | -11      |
| JUN   | 1,486,757     | -4       |
| JUL   | 1,560,696     | -11      |
| AUG   | 1,266,172     | -10      |
| SEP   | 1,315,818     | -3       |
| OCT   | 1,624,908     | -1       |
| NOV   | 945,444       | -22      |
| DEC   | 670,626       | -28      |
| TOTAL | 12,937,633    | -9       |

| 2021  |                                                                                           |                                                                                                                                                            |
|-------|-------------------------------------------------------------------------------------------|------------------------------------------------------------------------------------------------------------------------------------------------------------|
| Month | Visitor Count                                                                             | % Change                                                                                                                                                   |
| JAN   | 525,801                                                                                   | 17                                                                                                                                                         |
| FEB   | 502,459                                                                                   | 15                                                                                                                                                         |
| MAR   | 931,060                                                                                   | 48                                                                                                                                                         |
| APR   | 1,169,469                                                                                 | 92                                                                                                                                                         |
| MAY   | 1,363,183                                                                                 | 39                                                                                                                                                         |
| JUN   | 1,539,247                                                                                 | 0                                                                                                                                                          |
| JUL   | 1,730,987                                                                                 | 0                                                                                                                                                          |
| AUG   | 1,398,161                                                                                 | -10                                                                                                                                                        |
| SEP   | 1,355,599                                                                                 | -3                                                                                                                                                         |
| OCT   | 1,633,547                                                                                 | -6                                                                                                                                                         |
| NOV   | 1,155,227                                                                                 | 6                                                                                                                                                          |
| DEC   | 856,808                                                                                   | 9                                                                                                                                                          |
| TOTAL | 14,161,548                                                                                | 15                                                                                                                                                         |
|       | Month<br>JAN<br>FEB<br>MAR<br>APR<br>MAY<br>JUN<br>JUL<br>AUG<br>SEP<br>OCT<br>NOV<br>DEC | MonthVisitor CountJAN525,801FEB502,459MAR931,060APR1,169,469MAY1,363,183JUN1,539,247JUL1,730,987AUG1,398,161SEP1,355,599OCT1,633,547NOV1,155,227DEC856,808 |

| 2020  |               |          |
|-------|---------------|----------|
| Month | Visitor Count | % Change |
| JAN   | 438,509       | -12      |
| FEB   | 426,839       | 1        |
| MAR   | 487,535       | -38      |
| APR   | 99,371        | -90      |
| MAY   | 828,792       | -24      |
| JUN   | 1,535,660     | 4        |
| JUL   | 1,726,187     | 7        |
| AUG   | 1,544,254     | 9        |
| SEP   | 1,400,171     | 10       |
| OCT   | 1,739,720     | 24       |
| NOV   | 1,091,098     | 28       |
| DEC   | 777,584       | 8        |
| TOTAL | 12,095,720    | -4       |